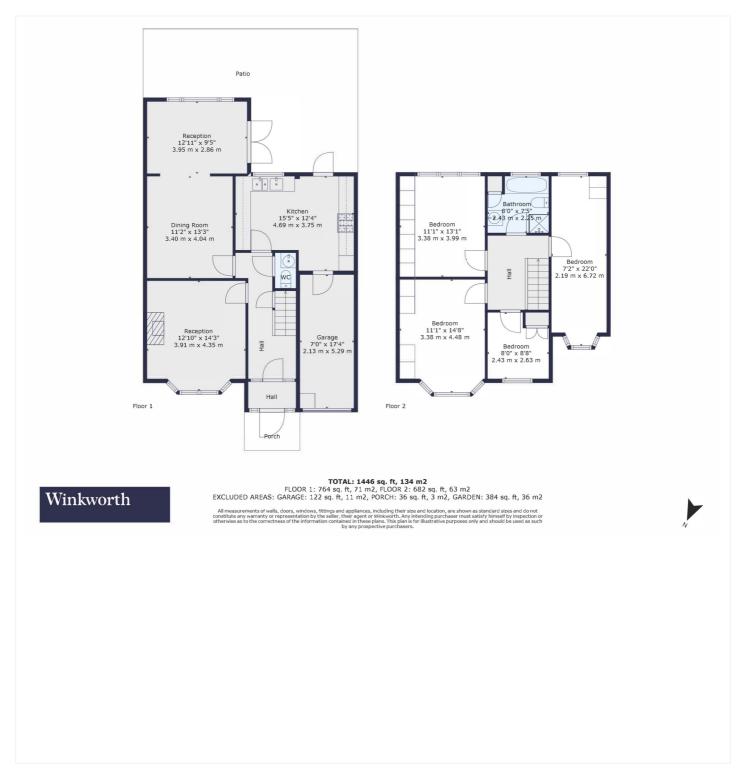

## **DESCRIPTION**

Situated on a serene residential road in Thornton Heath, this spacious semi-detached home presents an exciting refurbishment opportunity.

Upon entering, you are greeted by a generous entrance hall leading to two sizeable reception rooms and a dining room, each boasting large windows that invite ample natural light. The expansive kitchen at the rear of the property offers direct access to a private garden, ideal for outdoor entertaining or creating your personal green sanctuary. The ground floor also benefits from a downstairs WC and a garage, perfect for storage or conversion (subject to planning).

Upstairs, the property comprises four double bedrooms, all featuring large windows that enhance the sense of space and brightness. A family bathroom complete the accommodation.

Externally, the property features a substantial rear garden and off-street parking for multiple vehicles. While in need of modernisation, this home provides an exceptional canvas to reimagine contemporary family living.

This floorplan is for illustration purposes only and is not to scale. The position and size of doors, windows, appliances and other features are approximate.

Streatham | 020 8769 6699 | streatham@winkworth.co.uk