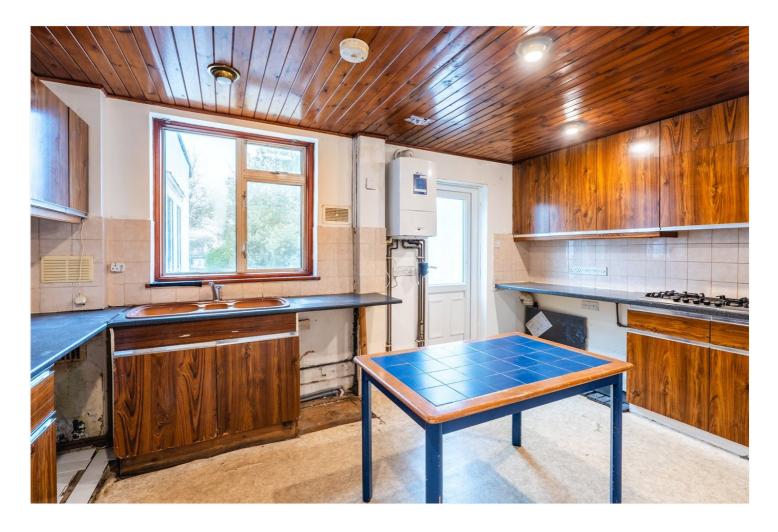

## **DESCRIPTION**

Situated on a serene residential road in Thornton Heath, this spacious semi-detached home presents an exciting refurbishment opportunity.

Upon entering, you are greeted by a generous entrance hall leading to two sizeable reception rooms and a dining room, each boasting large windows that invite ample natural light. The expansive kitchen at the rear of the property offers direct access to a private garden, ideal for outdoor entertaining or creating your personal green sanctuary. The ground floor also benefits from a downstairs WC and a garage, perfect for storage or conversion (subject to planning).