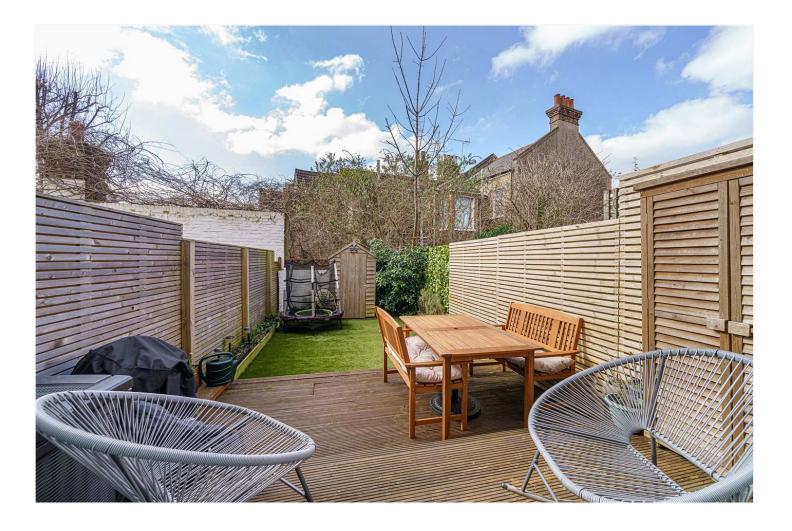

#### **DESCRIPTION:**

A charming, well presented family home, situated in a fantastic location in SE22. This lovely family home is set back from the road behind a landscaped front garden and boasting an impressive south facing garden. The property comprises on the ground floor a large reception, set behind the original bay window and boasting lovely original floors and high ceilings. There is a second reception/ reading room that leads through to the kitchen diner to rear. The kitchen is fully fitted and boasts lovely wooden worktops and lots of storage. The first floor comprises two large double bedrooms and a large family bathroom. The loft has been extended to allow a large master en-suite and fourth bedroom to rear. All bedrooms are presented to a high standard and not too long refurbished. The property is situated close to Lordship Lane and Forest Hill Road with an impressive array of shops, bars and amenities and the green open spaces of Peckham Rye are just a short walk away. Transport links are provided via East Dulwich station into London Bridge, easy reach to Honor Oak with connections to the East London line.

#### AT A GLANCE

- Four Bedrooms
- Victorian Half House
- Double Reception
- Bright and Airy Kitchen-Diner
- Bathroom & Ensuite Shower Room
- South Facing Garden
- Freehold
- School Catchment Area
- Close To Peckham Rye Park