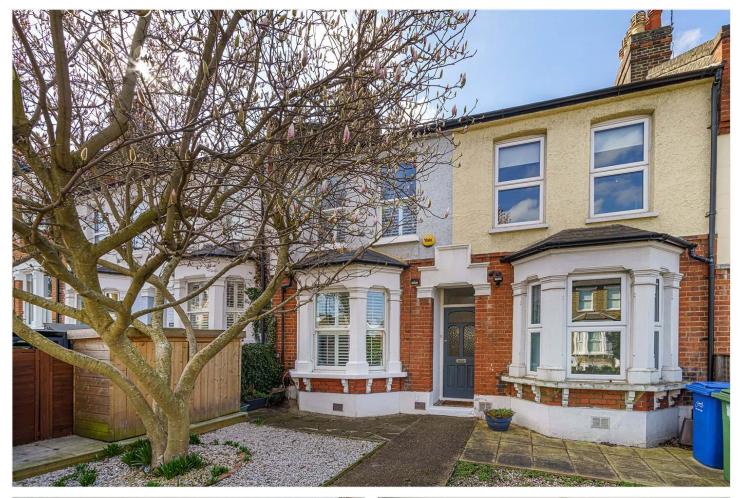

#### **DESCRIPTION:**

A charming, well presented family home, situated in a fantastic location in SE22. This lovely family home is set back from the road behind a landscaped front garden and boasting an impressive south facing garden. The property comprises on the ground floor a large reception, set behind the original bay window and boasting lovely original floors and high ceilings. There is a second reception/ reading room that leads through to the kitchen diner to rear. The kitchen is fully fitted and boasts lovely wooden worktops and lots of storage. The first floor comprises two large double bedrooms and a large family bathroom. The loft has been extended to allow a large master en-suite and fourth bedroom to rear. All bedrooms are presented to a high standard and not too long refurbished. The property is situated close to Lordship Lane and Forest Hill Road with an impressive array of shops, bars and amenities and the green open spaces of Peckham Rye are just a short walk away. Transport links are provided via East Dulwich station into London Bridge, easy reach to Honor Oak with connections to the East London line.

#### AT A GLANCE

- Four Bedrooms
- Victorian Half House
- Double Reception
- Bright and Airy Kitchen-Diner
- Bathroom & Ensuite Shower Room
- South Facing Garden
- Freehold
- School Catchment Area
- Close To Peckham Rye Park