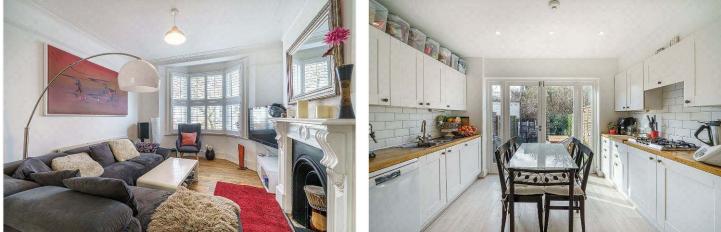

#### **DESCRIPTION:**

A charming, well presented family home, situated in a fantastic location in SE22. This lovely family home is set back from the road behind a landscaped front garden and boasting an impressive south facing garden. The property comprises on the ground floor a large reception, set behind the original bay window and boasting lovely original floors and high ceilings. There is a second reception/ reading room that leads through to the kitchen diner to rear. The kitchen is fully fitted and boasts lovely wooden worktops and lots of storage. The first floor comprises two large double bedrooms and a large family bathroom. The loft has been extended to allow a large master en-suite and fourth bedroom to rear. All bedrooms are presented to a high standard and not too long refurbished. The property is situated close to Lordship Lane and Forest Hill Road with an impressive array of shops, bars and amenities and the green open spaces of Peckham Rye are just a short walk away. Transport links are provided via East Dulwich station into London Bridge, easy reach to Honor Oak with connections to the East London line.

#### AT A GLANCE

- Four Bedrooms
- Victorian Half House
- Double Reception
- Bright and Airy Kitchen-Diner
- Bathroom & Ensuite Shower Room
- South Facing Garden
- Freehold
- School Catchment Area
- Close To Peckham Rye Park