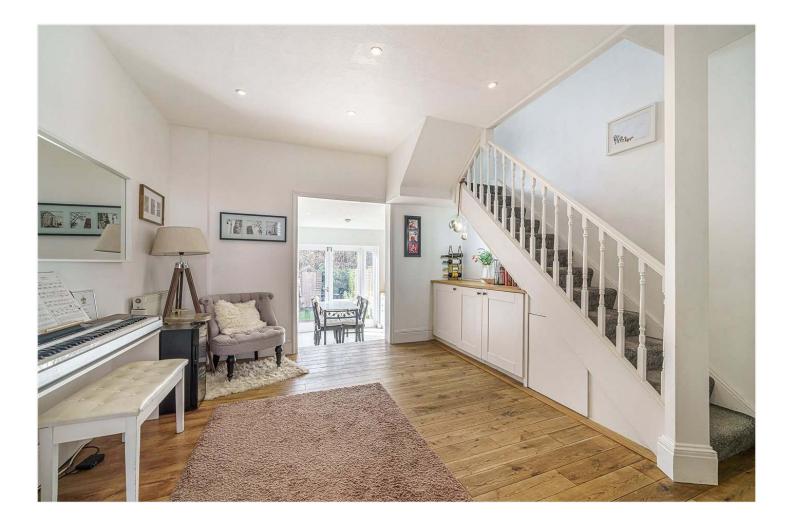

#### **DESCRIPTION:**

A charming, well presented family home, situated in a fantastic location in SE22. This lovely family home is set back from the road behind a landscaped front garden and boasting an impressive south facing garden. The property comprises on the ground floor a large reception, set behind the original bay window and boasting lovely original floors and high ceilings. There is a second reception/ reading room that leads through to the kitchen diner to rear. The kitchen is fully fitted and boasts lovely wooden worktops and lots of storage. The first floor comprises two large double bedrooms and a large family bathroom. The loft has been extended to allow a large master en-suite and fourth bedroom to rear. All bedrooms are presented to a high standard and not too long refurbished. The property is situated close to Lordship Lane and Forest Hill Road with an impressive array of shops, bars and amenities and the green open spaces of Peckham Rye are just a short walk away. Transport links are provided via East Dulwich station into London Bridge, easy reach to Honor Oak with connections to the East London line.