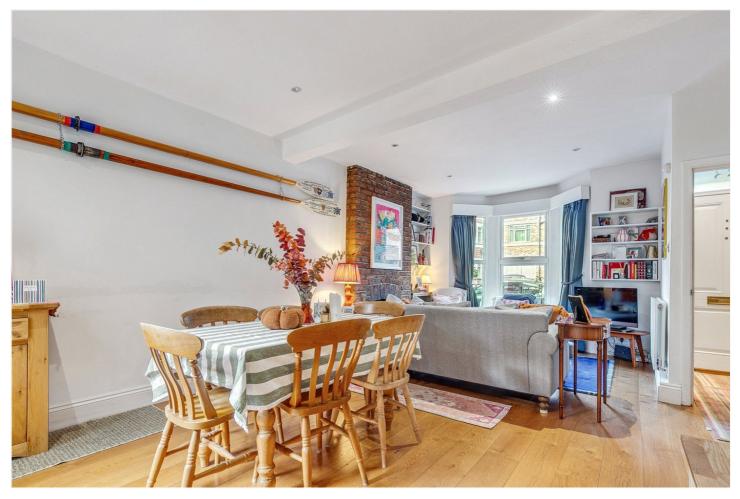

### winkworth.co.uk

This impressive property combines the elegance of period features with modern living, offering a welcoming and spacious environment for a growing family or sharing professionals.

Upon entering the house, you are greeted by a bright and spacious bay-fronted double reception room, providing a wonderful space for both relaxing and entertaining. The large windows allow natural light to flood the room, enhancing the sense of space and creating an inviting atmosphere. At the rear of the property, the newly-fitted kitchen is both stylish and functional. It offers plenty of storage solutions and a useful breakfast bar and has direct access to a pretty terraced garden, providing a peaceful outdoor retreat that is perfect for al fresco dining or simply enjoying the outdoors in privacy.