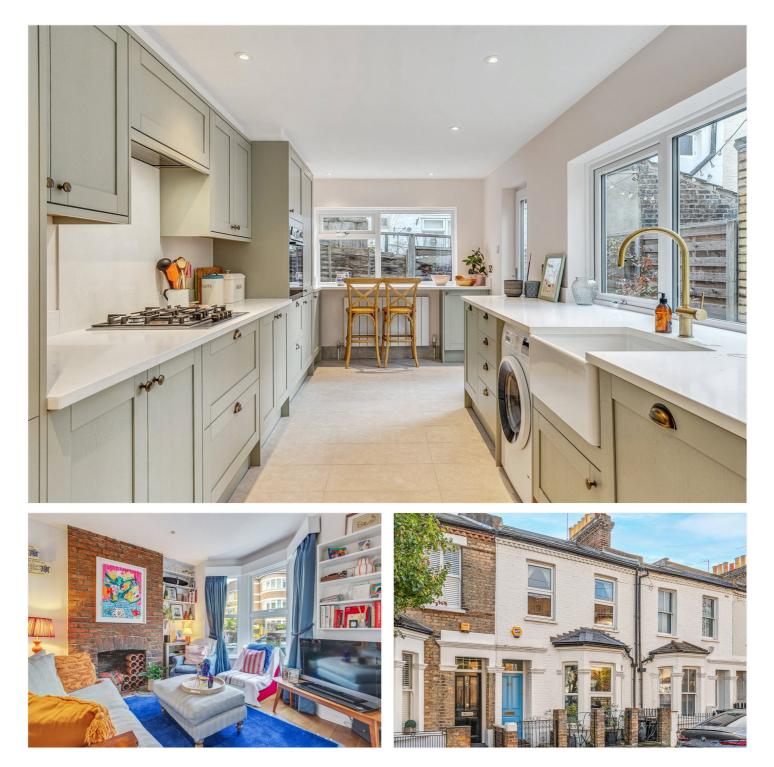

## SHERBROOKE ROAD, SW6 **£4,500 PER MONTH**

A charming four-bedroom Victorian terraced house ideally located in the heart of Munster Village, one of Fulham's most sought-after residential areas.

### winkworth.co.uk

This impressive property combines the elegance of period features with modern living, offering a welcoming and spacious environment for a growing family or sharing professionals.

Upon entering the house, you are greeted by a bright and spacious bay-fronted double reception room, providing a wonderful space for both relaxing and entertaining. The large windows allow natural light to flood the room, enhancing the sense of space and creating an inviting atmosphere. At the rear of the property, the newly-fitted kitchen is both stylish and functional. It offers plenty of storage solutions and a useful breakfast bar and has direct access to a pretty terraced garden, providing a peaceful outdoor retreat that is perfect for al fresco dining or simply enjoying the outdoors in privacy.

On the first floor, the master bedroom offers built-in storage, while two additional bedrooms share a well-appointed family bathroom. Each room is generously proportioned, making the home feel spacious and comfortable. The second floor features a further double bedroom, along with a shower room, providing additional privacy and convenience. There is also a large amount of eaves storage on this level, perfect for keeping the house tidy and organised.

Sherbrooke Road is ideally located for access to the many independent shops, cafés, restaurants, and bars along Fulham Road and New Kings Road. Parsons Green Station, with its District Line connection, is just a short walk away, ensuring that transport links are easily accessible for commuting into central London.