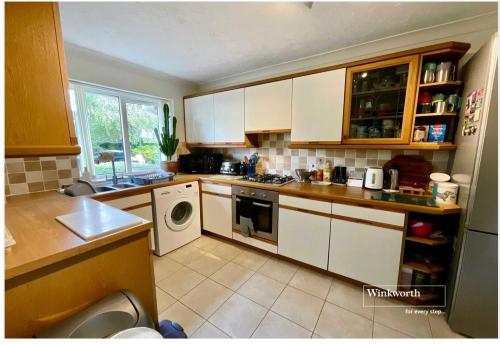

# **Description**:

Approached over a good size driveway providing off road parking for three cars.

The front door leads into the hallway with doors leading off to all rooms.

The kitchen has fitted units to two sides, with space for all kitchen appliances.