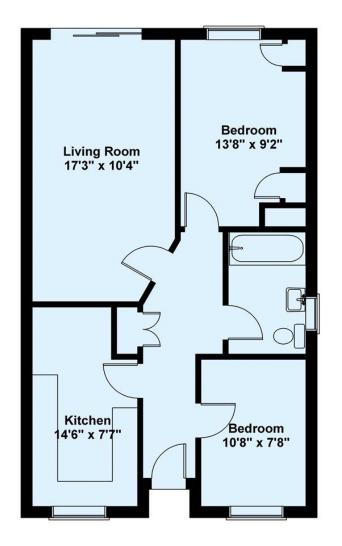

# **Description**:

Approached over a good size driveway providing off road parking for three cars.

The front door leads into the hallway with doors leading off to all rooms.

The kitchen has fitted units to two sides, with space for all kitchen appliances.

The lounge/diner has ample living space with room for dining table and chairs, also patio doors leading to the rear garden.

The principal bedroom is found to the rear overlooking the garden, it benefits from a range of fitted wardrobes.

The second bedroom is found to the front, currently set out as an office.

The family bathroom is fitted with a modern suite with a shower over the bath.

The South-westerly garden is currently set out with patio area, leading to sections of artificial grass and two large greenhouses. Please note that the greenhouses will not be included within the sale.

## Summary:

- Two bedrooms
- Kitchen
- Lounge/diner with patio doors to garden
- Bathroom
- Off street parking for three cars
- Garden
- BCP Council tax band D

SKETCH PLAN NOT TO SCALE FOR IDENTIFICATION ONLY The placement and size of all walls, doors, windows, staircases and fixtures are only approximate and cannot be relied upon as anything other than an illustration for guidance purposes only. No representation has been made by the seller, the agent or PotterPlans www.potterplans.co.uk