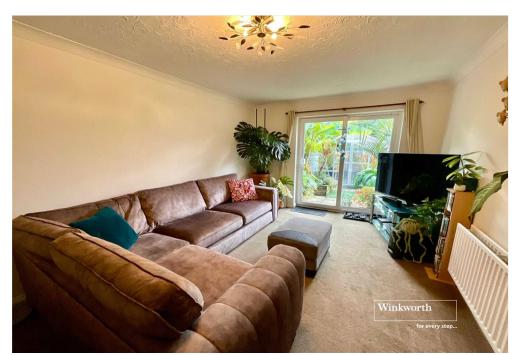

The lounge/diner has ample living space with room for dining table and chairs, also patio doors leading to the rear garden.

The principal bedroom is found to the rear overlooking the garden, it benefits from a range of fitted wardrobes.