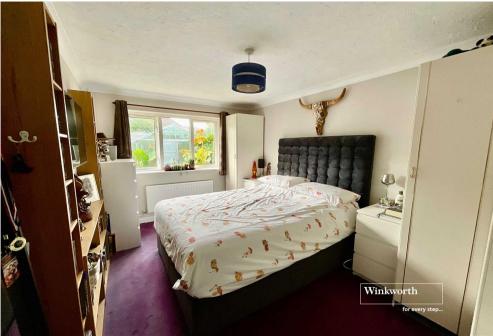

The lounge/diner has ample living space with room for dining table and chairs, also patio doors leading to the rear garden.

The principal bedroom is found to the rear overlooking the garden, it benefits from a range of fitted wardrobes.

The second bedroom is found to the front, currently set out as an office.

The family bathroom is fitted with a modern suite with a shower over the bath.

The South-westerly garden is currently set out with patio area, leading to sections of artificial grass and two large greenhouses. Please note that the greenhouses will not be included within the sale.