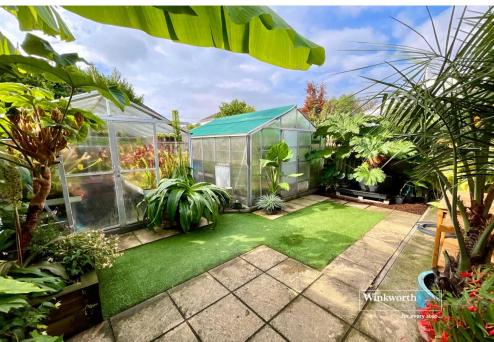

The second bedroom is found to the front, currently set out as an office.

The family bathroom is fitted with a modern suite with a shower over the bath.

The South-westerly garden is currently set out with patio area, leading to sections of artificial grass and two large greenhouses. Please note that the greenhouses will not be included within the sale.