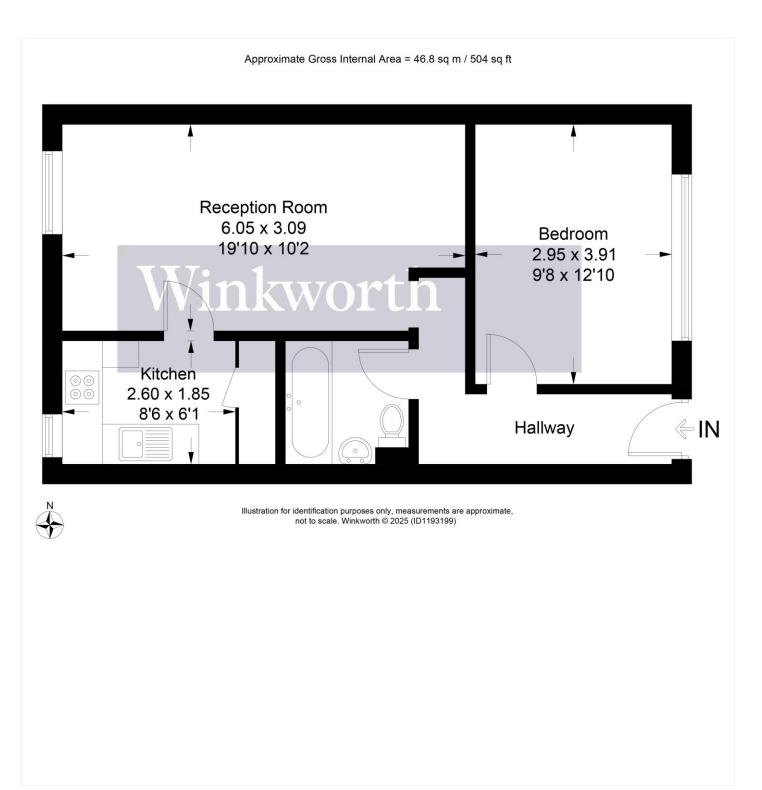

## **AT A GLANCE**

- One Double Bedroom
- Chain Free
- 155 Year Lease
- Gated Parking
- Double Glazed
- Bike Store
- External Storage Cupboard

This floorplan is for illustration purposes only and is not to scale. The position and size of doors, windows, appliances and other features are approximate.