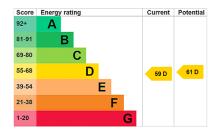

Tenure: Leasehold

**Term:** 155 year and 8 months **Service Charge:** £1860 per annum

**Ground Rent:** £ 0 Annually (subject to increase)

Council Tax Band: B

Where no figures are shown, we have been unable to ascertain the information. All figures that are shown were correct at the time of printing.