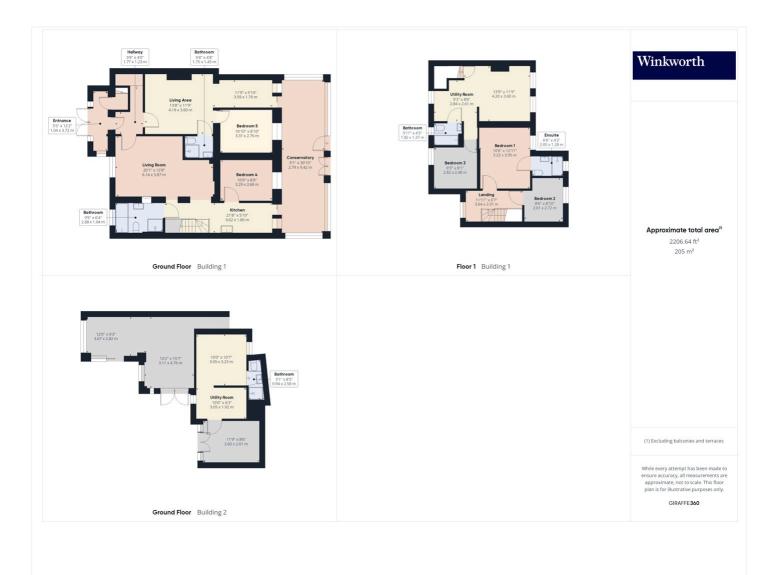

## FIVE BEDROOM SEMI DETACHED RESIDENCE

Kingsbury | 020 8204 0000 | kingsbury@winkworth.co.uk

This generously sized semi-detached house has been a cherished family asset for decades and is now ready for a new family to put their personal stamp on. The bright and airy lounge, featuring a beautifully crafted fireplace, seamlessly connects to a compact kitchen, a study, and a spacious conservatory that is bathed in warm, natural light from the garden, complemented by lovely, panelled windows and French doors. The ground floor also includes a secondary utility area combined with an open-plan living space, a W/C, and a bedroom. Upstairs, you'll find another utility area, a simplistic bathroom, and four bedrooms, one of which features an en suite. Further benefits include off ample street parking big enough for several vehicles, an outbuilding and scope to extend further (STPP). Convenient transport links are within walking distance, as are highly regarded schools and Wembley's ever growing array of amenities. An internal viewing is highly recommended.

Winkworth

This floorplan is for illustration purposes only and is not to scale. The position and size of doors, windows, appliances and other features are approximate.

Kingsbury | 020 8204 0000 | kingsbury@winkworth.co.uk