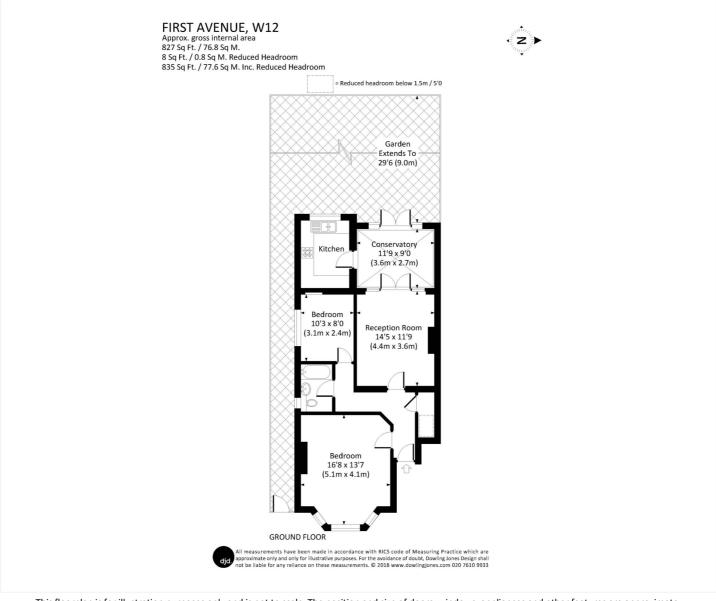

## **DESCRIPTION:**

This superb ground floor flat has been newly redecorated and offers a spacious reception room, bright dining room with French windows opening onto the garden, well fitted kitchen with fitted appliances, two double bedrooms and bathroom.

This floorplan is for illustration purposes only and is not to scale. The position and size of doors, windows, appliances and other features are approximate.

LOCAL AUTHORITY: London Borough Of Ealing

**COUNCIL TAX BAND: D** 