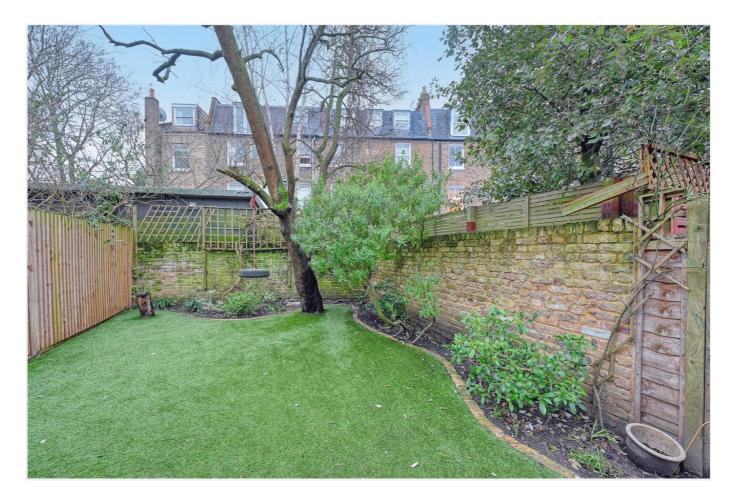

# Sulgrave Road, Brook Green, W6

£895,000 Share of Freehold

A stunning two bedroom flat with large south facing private garden, on the ground floor of a midterrace Victorian house.

Reception Room | Open Plan Kitchen | 2 Bedrooms | Bathroom | Courtyard | Garden | 903 Sq Ft / 84 Sq M | Council Tax Band D | EPC Rating Band D

#### **DESCRIPTION**

Superbly presented throughout, this fabulous flat offers accommodation which comprises entrance hall, two double bedrooms, bathroom and open plan kitchen/reception room with full width doors leading to a large, south facing private garden.