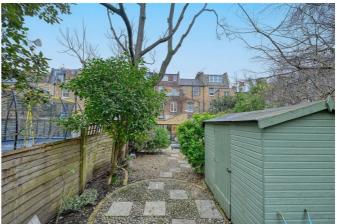

# Sulgrave Road, Brook Green, W6

£895,000 Share of Freehold

A stunning two bedroom flat with large south facing private garden, on the ground floor of a midterrace Victorian house.

Reception Room | Open Plan Kitchen | 2 Bedrooms | Bathroom | Courtyard | Garden | 903 Sq Ft / 84 Sq M | Council Tax Band D | EPC Rating Band D

#### **DESCRIPTION**

Superbly presented throughout, this fabulous flat offers accommodation which comprises entrance hall, two double bedrooms, bathroom and open plan kitchen/reception room with full width doors leading to a large, south facing private garden.