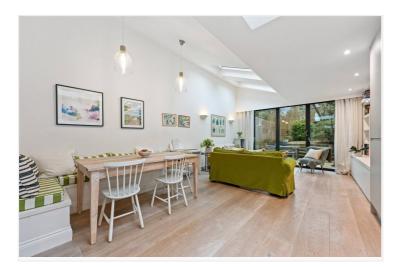

# Sulgrave Road, Brook Green, W6

£895,000 Share of Freehold

A stunning two bedroom flat with large south facing private garden, on the ground floor of a midterrace Victorian house.

Reception Room | Open Plan Kitchen | 2 Bedrooms | Bathroom | Courtyard | Garden | 903 Sq Ft / 84 Sq M | Council Tax Band D | EPC Rating Band D

#### **DESCRIPTION**

Superbly presented throughout, this fabulous flat offers accommodation which comprises entrance hall, two double bedrooms, bathroom and open plan kitchen/reception room with full width doors leading to a large, south facing private garden.