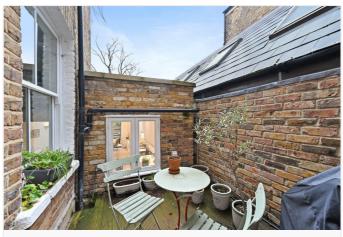

# Sulgrave Road, Brook Green, W6

£895,000 Share of Freehold

A stunning two bedroom flat with large south facing private garden, on the ground floor of a midterrace Victorian house.

Reception Room | Open Plan Kitchen | 2 Bedrooms | Bathroom | Courtyard | Garden | 903 Sq Ft / 84 Sq M | Council Tax Band D | EPC Rating Band D

#### **DESCRIPTION**

Superbly presented throughout, this fabulous flat offers accommodation which comprises entrance hall, two double bedrooms, bathroom and open plan kitchen/reception room with full width doors leading to a large, south facing private garden.