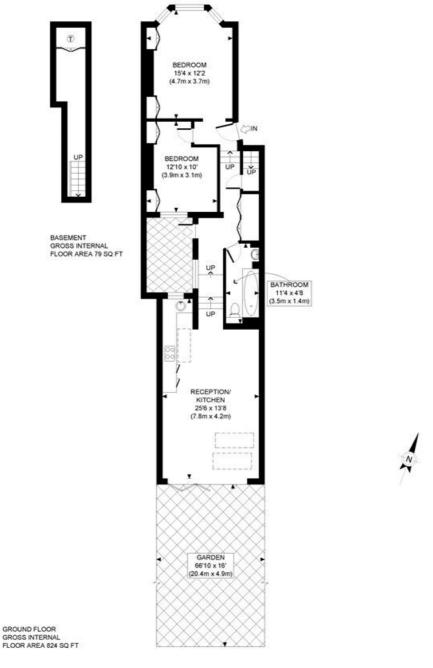

APPROX. GROSS INTERNAL FLOOR AREA: 903 SQ FT/ 84 SQM

Winkworth

SULGRAVE ROAD, W6

This plan is for illustrative purposes only and should be used as such by any prospective client.

Whilst every attempt has been made to ensure the accuracy of the Floor Plan contained here, measurements of the doors, windows, rooms and any other items are approximate and no responsibility is taken for any errors, omissions, or misstatement.

The services, systems and appliances shown have not been tested and no guarantee as to the operability or efficiency can be given.

PROPERTY PHOT PLANS

The displayed square footage is taken from the floor plans with measurements created using the Royal Institute of Chartered Surveyors' Code of Practice for Measuring. These measurements are approximate and included for illustrative purposes only. Winkworth does not make any representation as to the accuracy of these measurements and you should seek to verify them for yourself. Winkworth accept no liability for any loss you may suffer if you rely on these measurements.