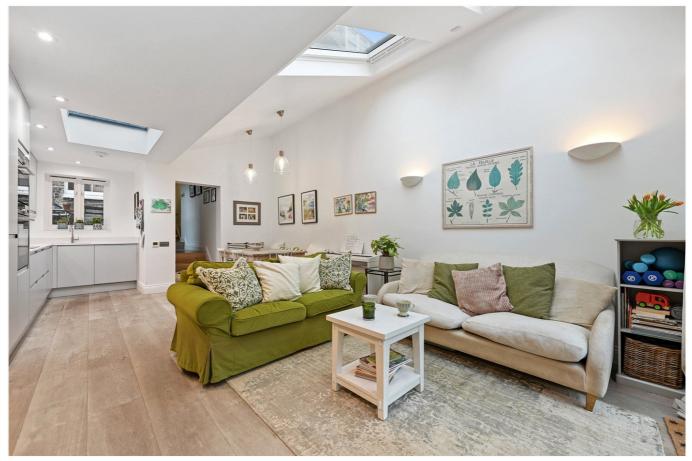

# Sulgrave Road, Brook Green, W6

£895,000 Share of Freehold

A stunning two bedroom flat with large south facing private garden, on the ground floor of a midterrace Victorian house.

Reception Room | Open Plan Kitchen | 2 Bedrooms | Bathroom | Courtyard | Garden | 903 Sq Ft / 84 Sq M | Council Tax Band D | EPC Rating Band D

#### **DESCRIPTION**

Superbly presented throughout, this fabulous flat offers accommodation which comprises entrance hall, two double bedrooms, bathroom and open plan kitchen/reception room with full width doors leading to a large, south facing private garden.