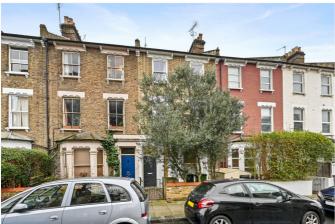

# Sulgrave Road, Brook Green, W6

£895,000 Share of Freehold

A stunning two bedroom flat with large south facing private garden, on the ground floor of a midterrace Victorian house.

Reception Room | Open Plan Kitchen | 2 Bedrooms | Bathroom | Courtyard | Garden | 903 Sq Ft / 84 Sq M | Council Tax Band D | EPC Rating Band D

#### **LOCATION**

Sulgrave Road is ideally located for the numerous amenities on offer in Brook Green, as well as those in Hammersmith and Shepherds Bush, including Westfield London. The closest Underground stations are Goldhawk Road, Hammersmith and Shepherds Bush, where London Overground services are also available.