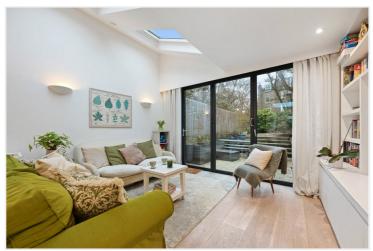

# Sulgrave Road, Brook Green, W6

£895,000 Share of Freehold

A stunning two bedroom flat with large south facing private garden, on the ground floor of a midterrace Victorian house.

Reception Room | Open Plan Kitchen | 2 Bedrooms | Bathroom | Courtyard | Garden | 903 Sq Ft / 84 Sq M | Council Tax Band D | EPC Rating Band D

#### **DESCRIPTION**

Superbly presented throughout, this fabulous flat offers accommodation which comprises entrance hall, two double bedrooms, bathroom and open plan kitchen/reception room with full width doors leading to a large, south facing private garden.