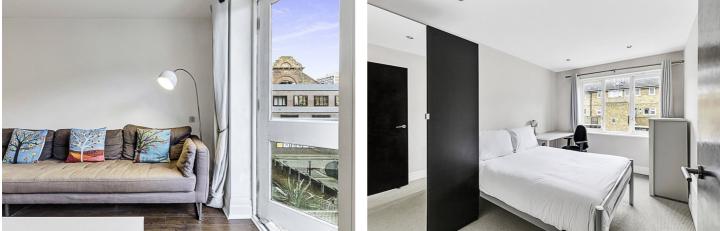

#### **DESCRIPTION:**

A bright second floor two-bedroom, two-bathroom apartment on Hoxton Square with secure underground parking and a private balcony. The apartment spans 682 sq. ft. and offers an open plan living room/ kitchen, two double bedrooms, the en-suite with fitted wardrobes a storage cupboard in the hallway, a private West facing balcony, and a family bathroom.