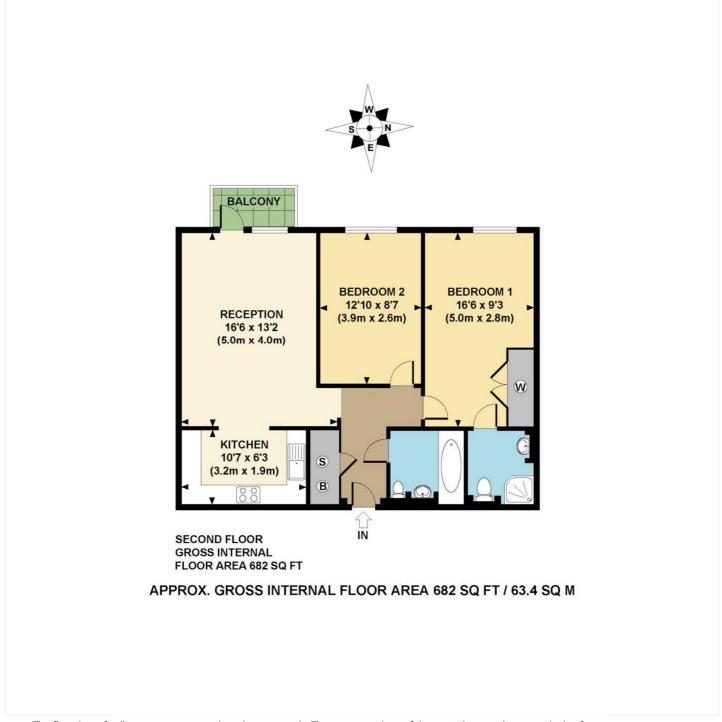

#### **DESCRIPTION:**

A bright second floor two-bedroom, two-bathroom apartment on Hoxton Square with secure underground parking and a private balcony. The apartment spans 682 sq. ft. and offers an open plan living room/ kitchen, two double bedrooms, the en-suite with fitted wardrobes a storage cupboard in the hallway, a private West facing balcony, and a family bathroom.

## Winkworth

See things differently

This floorplan is for illustration purposes only and is not to scale. The position and size of doors, windows, appliances and other features are approximate.

Shoreditch | 020 7749 7650 | shoreditch@winkworth.co.uk