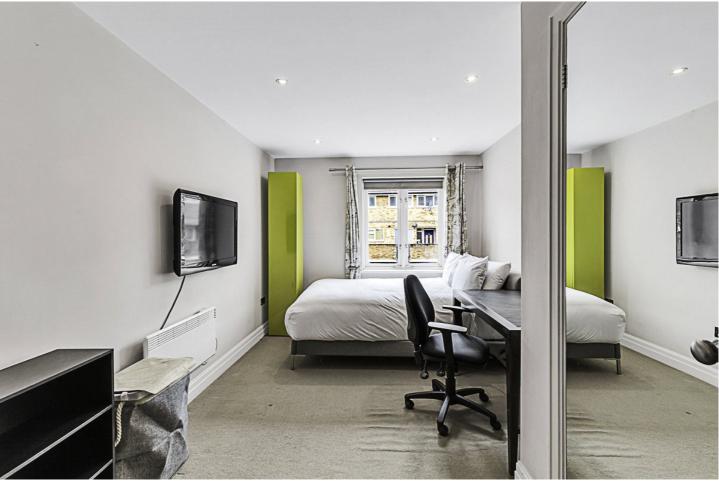

#### **DESCRIPTION:**

A bright second floor two-bedroom, two-bathroom apartment on Hoxton Square with secure underground parking and a private balcony. The apartment spans 682 sq. ft. and offers an open plan living room/ kitchen, two double bedrooms, the en-suite with fitted wardrobes a storage cupboard in the hallway, a private West facing balcony, and a family bathroom.