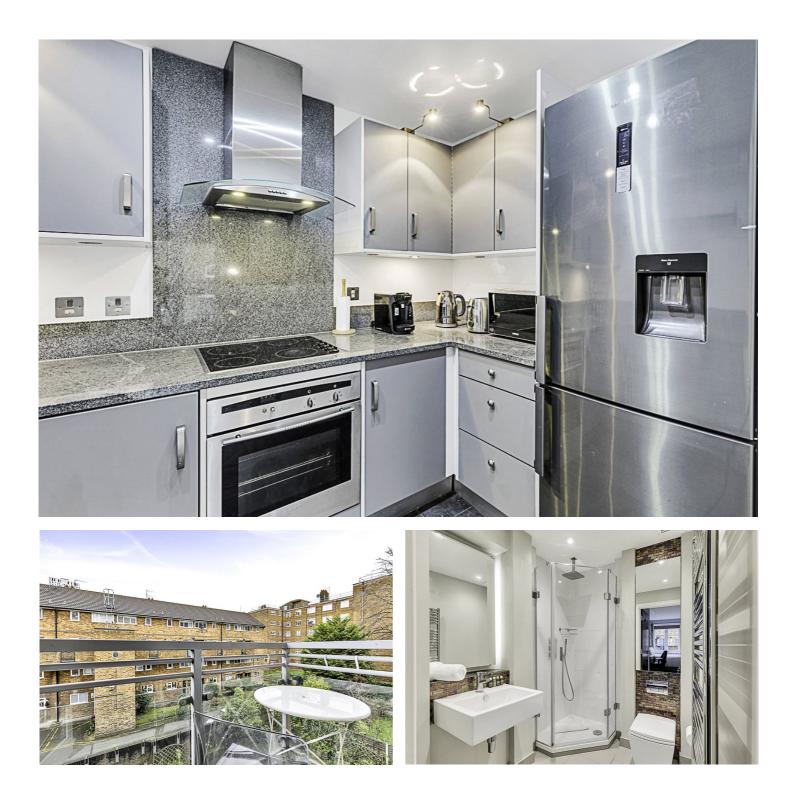

#### **DESCRIPTION:**

A bright second floor two-bedroom, two-bathroom apartment on Hoxton Square with secure underground parking and a private balcony. The apartment spans 682 sq. ft. and offers an open plan living room/ kitchen, two double bedrooms, the en-suite with fitted wardrobes a storage cupboard in the hallway, a private West facing balcony, and a family bathroom.