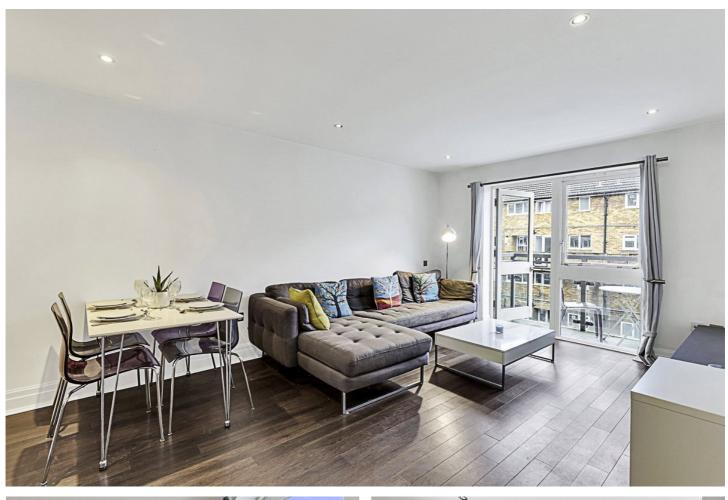

#### **DESCRIPTION:**

A bright second floor two-bedroom, two-bathroom apartment on Hoxton Square with secure underground parking and a private balcony. The apartment spans 682 sq. ft. and offers an open plan living room/ kitchen, two double bedrooms, the en-suite with fitted wardrobes a storage cupboard in the hallway, a private West facing balcony, and a family bathroom.

The development is on the peaceful end of Hoxton Square, surrounded by trendy cafes, boutique shops, and art galleries, all within short distance. You can also immerse yourself in vibrant street art, local culture, and diverse culinary experiences, ranging from Nobu to The Clove Club to Cay Tre. Transportation links are excellent, with easy access to various bus routes and proximity to Old Street, Shoreditch High Street, and Liverpool Street underground stations. This ensures seamless connectivity to central London and other destinations, making it ideal for those seeking well-connected transportation options.