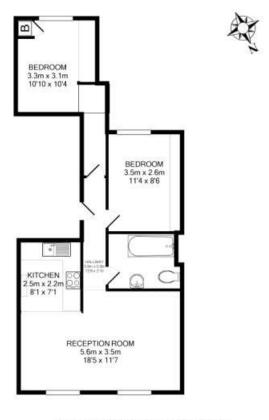

for every step...

FLAT 3 15 WESTBOURNE GARDENS LONDON W2 3NR TOTAL APPROX. FLOOR AREA 52 2 SQ.M. (562 SQ.FT.)

Every effects it is take to activate the extension of this part. Measurements of doors enclose and storms as a generative and the company excepts as experienced by a service of the company except the company to the company of the c

This floorplan is for illustration purposes only and is not to scale. The position and size of doors, windows, appliances and other features are approximate.

Notting Hill Sales | 0207 727 3227 | nottinghill@winkworth.co.uk 178 Westbourne Grove, London, W11 2RH