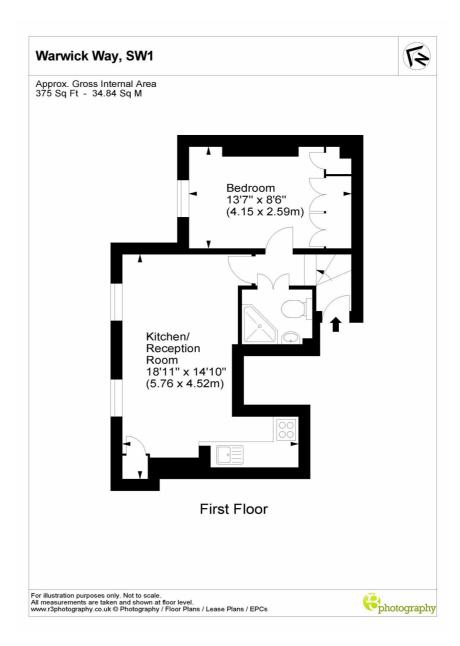

## WARWICK WAY, SW1V

£500,000 LEASEHOLD

A fantastic one-bedroom flat on the 1st floor of this well-run Victorian building close to Victoria and Belgravia.

Presented in excellent condition accommodation comprises hallway, double bedroom with excellent built-in storage, shower room, fitted kitchen and a large reception room. The flat can be accessed either via stairs or lift to the first floor.