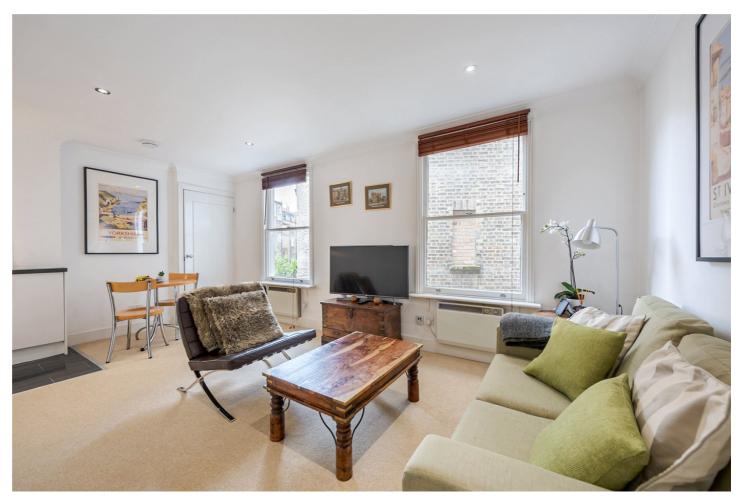

## WARWICK WAY, SW1V

£500,000 LEASEHOLD

A fantastic one-bedroom flat on the 1st floor of this well-run Victorian building close to Victoria and Belgravia.

Presented in excellent condition accommodation comprises hallway, double bedroom with excellent built-in storage, shower room, fitted kitchen and a large reception room. The flat can be accessed either via stairs or lift to the first floor.