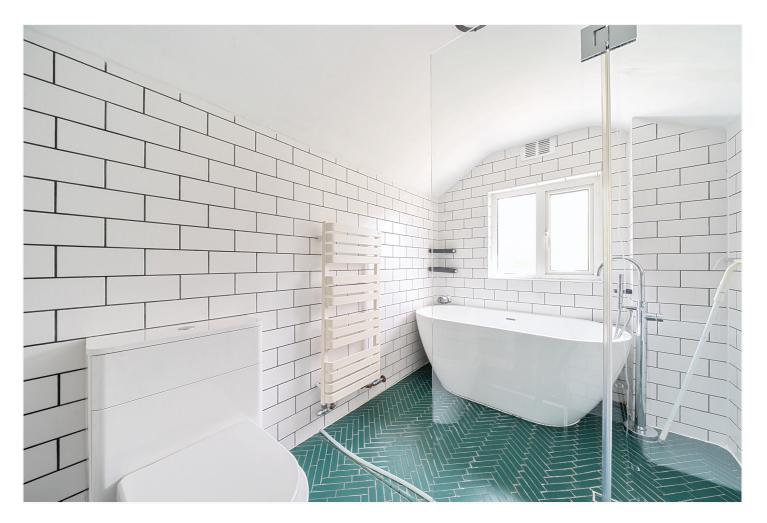

This spacious house features a fantastic and larger than average south westerly facing garden. Internally the accommodation comprises two interlinking reception rooms on the ground floor, which opens on to a well fitted kitchen breakfast room which forms part of the side extension. bifold doors then lead onto the garden. Upstairs there are two good sized double bedrooms, with the master rooms having bespoke fitted wardrobes. This floor also features a really stunning bathroom/wet room. Added benefits include hard wood flooring and gas central heating, along with double glazing.

## **AT A GLANCE**

- superb Victorian house
- two bedrooms
- stunning bathroom
- two reception rooms
- stunning and large garden
- circa 894 sq ft
- hard wood flooring
- well fitted kitchen
- side extension
- popular road