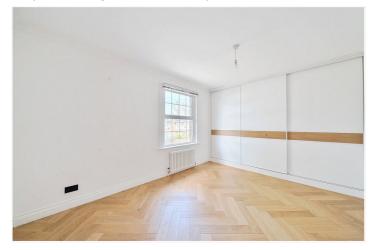

This spacious house features a fantastic and larger than average south westerly facing garden. Internally the accommodation comprises two interlinking reception rooms on the ground floor, which opens on to a well fitted kitchen breakfast room which forms part of the side extension. bifold doors then lead onto the garden. Upstairs there are two good sized double bedrooms, with the master rooms having bespoke fitted wardrobes. This floor also features a really stunning bathroom/wet room. Added benefits include hard wood flooring and gas central heating, along with double glazing.

## **AT A GLANCE**

- superb Victorian house
- two bedrooms
- stunning bathroom
- two reception rooms
- stunning and large garden
- circa 894 sq ft
- hard wood flooring
- well fitted kitchen
- side extension
- popular road