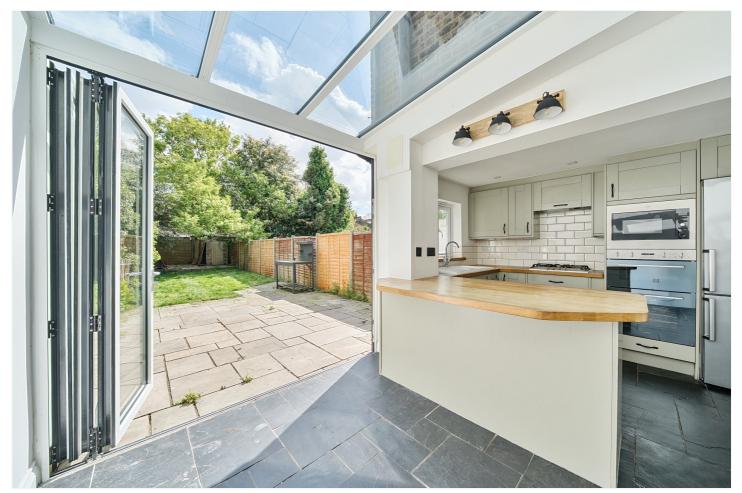

This spacious house features a fantastic and larger than average south westerly facing garden. Internally the accommodation comprises two interlinking reception rooms on the ground floor, which opens on to a well fitted kitchen breakfast room which forms part of the side extension. bifold doors then lead onto the garden. Upstairs there are two good sized double bedrooms, with the master rooms having bespoke fitted wardrobes. This floor also features a really stunning bathroom/wet room. Added benefits include hard wood flooring and gas central heating, along with double glazing.

## **AT A GLANCE**

- superb Victorian house
- two bedrooms
- stunning bathroom
- two reception rooms
- stunning and large garden
- circa 894 sq ft
- hard wood flooring
- well fitted kitchen
- side extension
- popular road