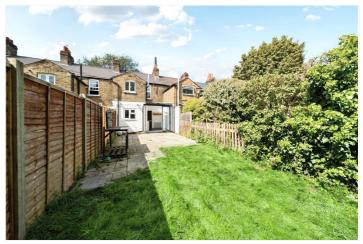

This spacious house features a fantastic and larger than average south westerly facing garden. Internally the accommodation comprises two interlinking reception rooms on the ground floor, which opens on to a well fitted kitchen breakfast room which forms part of the side extension. bifold doors then lead onto the garden. Upstairs there are two good sized double bedrooms, with the master rooms having bespoke fitted wardrobes. This floor also features a really stunning bathroom/wet room. Added benefits include hard wood flooring and gas central heating, along with double glazing.

## **AT A GLANCE**

- superb Victorian house
- two bedrooms
- stunning bathroom
- two reception rooms
- stunning and large garden
- circa 894 sq ft
- hard wood flooring
- well fitted kitchen
- side extension
- popular road