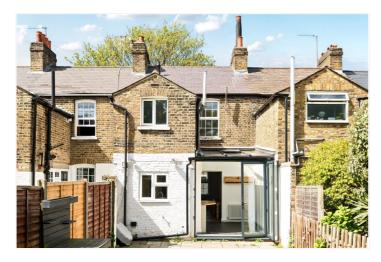

## **DESCRIPTION:**

Guide Price £700,000-£725,000. We are delighted to offer this fabulous two-bedroom Victorian family home that is presented in excellent order throughout, measures circa 894 sq ft and located just moments from Brookmill Park. No chain!

This spacious house features a fantastic and larger than average south westerly facing garden. Internally the accommodation comprises two interlinking reception rooms on the ground floor, which opens on to a well fitted kitchen breakfast room which forms part of the side extension. bifold doors then lead onto the garden. Upstairs there are two good sized double bedrooms, with the master rooms having bespoke fitted wardrobes. This floor also features a really stunning bathroom/wet room. Added benefits include hard wood flooring and gas central heating, along with double glazing.

Friendly Street is part of a supremely popular cluster of roads in Deptford. Not only is it moments from Brookmill Park, but also just a short walk from Deptford Bridge DLR. Local shops are also close to hand