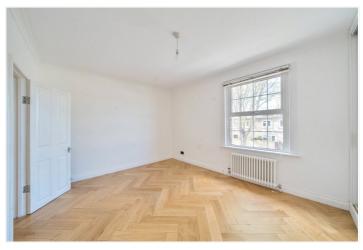

This spacious house features a fantastic and larger than average south westerly facing garden. Internally the accommodation comprises two interlinking reception rooms on the ground floor, which opens on to a well fitted kitchen breakfast room which forms part of the side extension. bifold doors then lead onto the garden. Upstairs there are two good sized double bedrooms, with the master rooms having bespoke fitted wardrobes. This floor also features a really stunning bathroom/wet room. Added benefits include hard wood flooring and gas central heating, along with double glazing.

## **AT A GLANCE**

- superb Victorian house
- two bedrooms
- stunning bathroom
- two reception rooms
- stunning and large garden
- circa 894 sq ft
- hard wood flooring
- well fitted kitchen
- side extension
- popular road