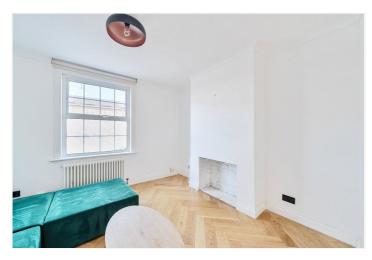

This spacious house features a fantastic and larger than average south westerly facing garden. Internally the accommodation comprises two interlinking reception rooms on the ground floor, which opens on to a well fitted kitchen breakfast room which forms part of the side extension. bifold doors then lead onto the garden. Upstairs there are two good sized double bedrooms, with the master rooms having bespoke fitted wardrobes. This floor also features a really stunning bathroom/wet room. Added benefits include hard wood flooring and gas central heating, along with double glazing.

## **AT A GLANCE**

- superb Victorian house
- two bedrooms
- stunning bathroom
- two reception rooms
- stunning and large garden
- circa 894 sq ft
- hard wood flooring
- well fitted kitchen
- side extension
- popular road