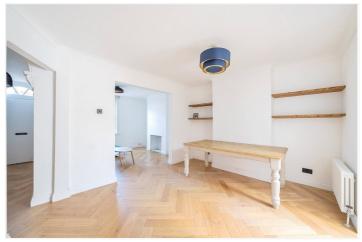

This spacious house features a fantastic and larger than average south westerly facing garden. Internally the accommodation comprises two interlinking reception rooms on the ground floor, which opens on to a well fitted kitchen breakfast room which forms part of the side extension. bifold doors then lead onto the garden. Upstairs there are two good sized double bedrooms, with the master rooms having bespoke fitted wardrobes. This floor also features a really stunning bathroom/wet room. Added benefits include hard wood flooring and gas central heating, along with double glazing.