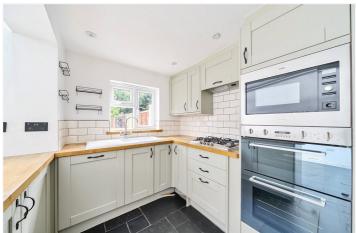

This spacious house features a fantastic and larger than average south westerly facing garden. Internally the accommodation comprises two interlinking reception rooms on the ground floor, which opens on to a well fitted kitchen breakfast room which forms part of the side extension. bifold doors then lead onto the garden. Upstairs there are two good sized double bedrooms, with the master rooms having bespoke fitted wardrobes. This floor also features a really stunning bathroom/wet room. Added benefits include hard wood flooring and gas central heating, along with double glazing.

## **AT A GLANCE**

- superb Victorian house
- two bedrooms
- stunning bathroom
- two reception rooms
- stunning and large garden
- circa 894 sq ft
- hard wood flooring
- well fitted kitchen
- side extension
- popular road