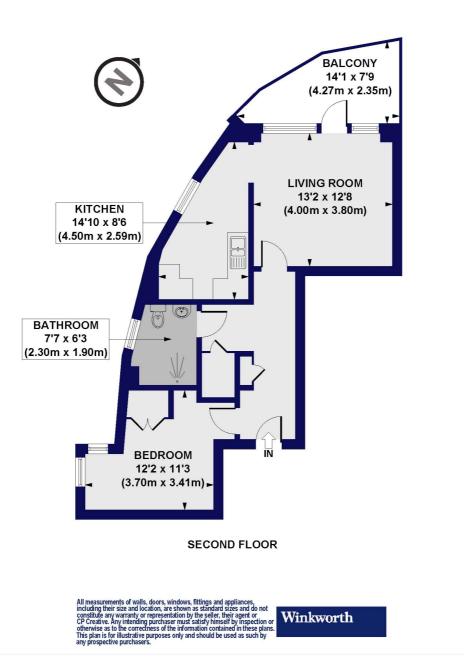

## Lyme Grove House, Lyme Grove, Loddiges Road, E9 Approx. Gross Internal Floor Area 557 sq. ft / 51.71 sq. m

This floorplan is for illustration purposes only and is not to scale. The position and size of doors, windows, appliances and other features are approximate.