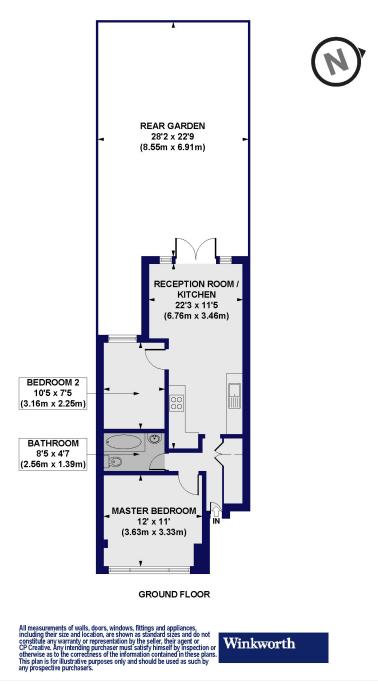

## **DESCRIPTION:**

Set in the heart of Streatham Vale, this charming ground-floor flat offers a seamless blend of style and functionality. Upon entering, you are welcomed into a spacious and open-plan reception room and kitchen, bathed in natural light from the large windows and French doors leading to a private rear garden. The kitchen features contemporary cabinetry, tiled splashbacks, and ample workspace for cooking and entertaining. The property comprises two well-proportioned bedrooms, including a generously sized master bedroom with a large window overlooking the front of the property. The second bedroom is perfect as a guest room, home office, or nursery, providing flexible accommodation to suit your needs. The modern bathroom, finished with sleek fittings, includes a shower over the bathtub and a stylish vanity unit. The highlight of this home is undoubtedly the private garden, a tranquil retreat ideal for al fresco dining, gardening, or simply unwinding after a long day. The flat is located moments from a large Lidl supermarket and a selection of local shops, including a post office and newsagents. For outdoor enthusiasts, the green open spaces of Streatham and Mitcham commons are within easy reach, while families will appreciate the nearby Granton Primary School, popular with local parents.

## Streatham Vale, SW16 Approx. Gross Internal Floor Area 522 sq. ft / 48.53 sq. m

This floorplan is for illustration purposes only and is not to scale. The position and size of doors, windows, appliances and other features are approximate.