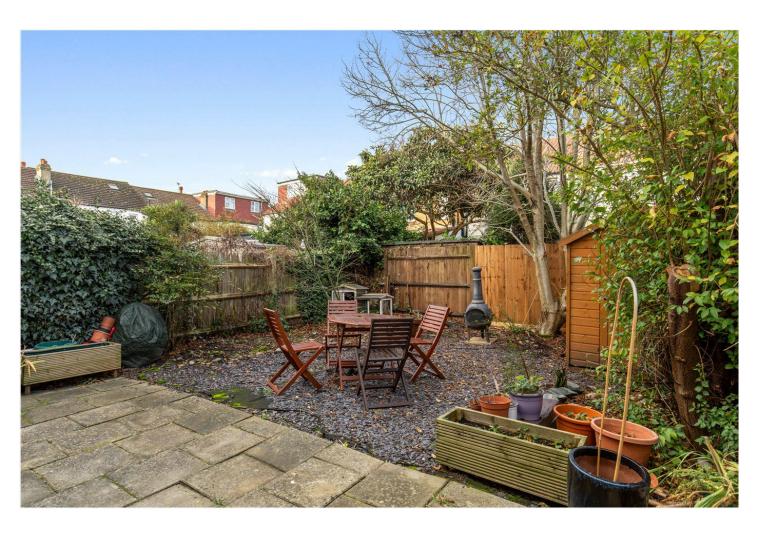

## **DESCRIPTION:**

Set in the heart of Streatham Vale, this charming ground-floor flat offers a seamless blend of style and functionality. Upon entering, you are welcomed into a spacious and open-plan reception room and kitchen, bathed in natural light from the large windows and French doors leading to a private rear garden. The kitchen features contemporary cabinetry, tiled splashbacks, and ample workspace for cooking and entertaining. The property comprises two well-proportioned bedrooms, including a generously sized master bedroom with a large window overlooking the front of the property. The second bedroom is perfect as a guest room, home office, or nursery, providing flexible accommodation to suit your needs. The modern bathroom, finished with sleek fittings, includes a shower over the bathtub and a stylish vanity unit. The highlight of this home is undoubtedly the private garden, a tranquil retreat ideal for al fresco dining, gardening, or simply unwinding after a long day. The flat is located moments from a large Lidl supermarket and a selection of local shops, including a post office and newsagents. For outdoor enthusiasts, the green open spaces of Streatham and Mitcham commons are within easy reach, while families will appreciate the nearby Granton Primary School, popular with local parents.