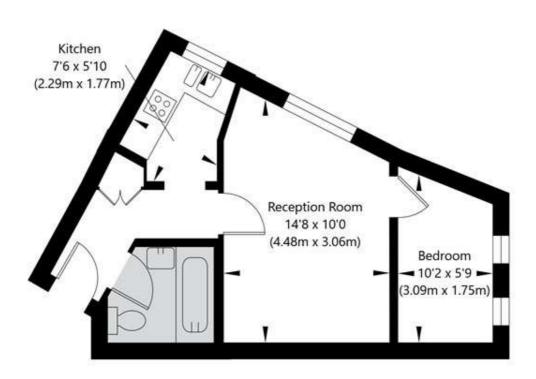

## Hillsborough Court, Mortimer Crescent, London NW6 5NT

Second Floor GROSS INTERNAL FLOOR AREA APPROX. 29.47 SQ M / 317 SQ FT

APPROXIMATE GROSS INTERNAL FLOOR AREA 29.47 SQ M / 317 SQ FT
THIS FLOOR PLAN IS FOR ILLUSTRATIVE PURPOSES ONLY AND
SHOULD BE USED FOR THIS PURPOSE BY PROSPECTIVE APPLICANTS AS ITS NOT TO SCALE.