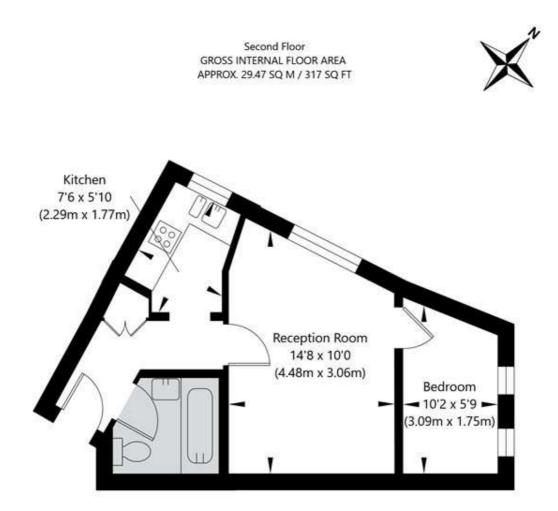

# Hillsborough Court, Mortimer Crescent, London NW6 5NT

APPROXIMATE GROSS INTERNAL FLOOR AREA 29.47 SQ M / 317 SQ FT THIS FLOOR PLAN IS FOR ILLUSTRATIVE PURPOSES ONLY AND SHOULD BE USED FOR THIS PURPOSE BY PROSPECTIVE APPLICANTS AS ITS NOT TO SCALE.