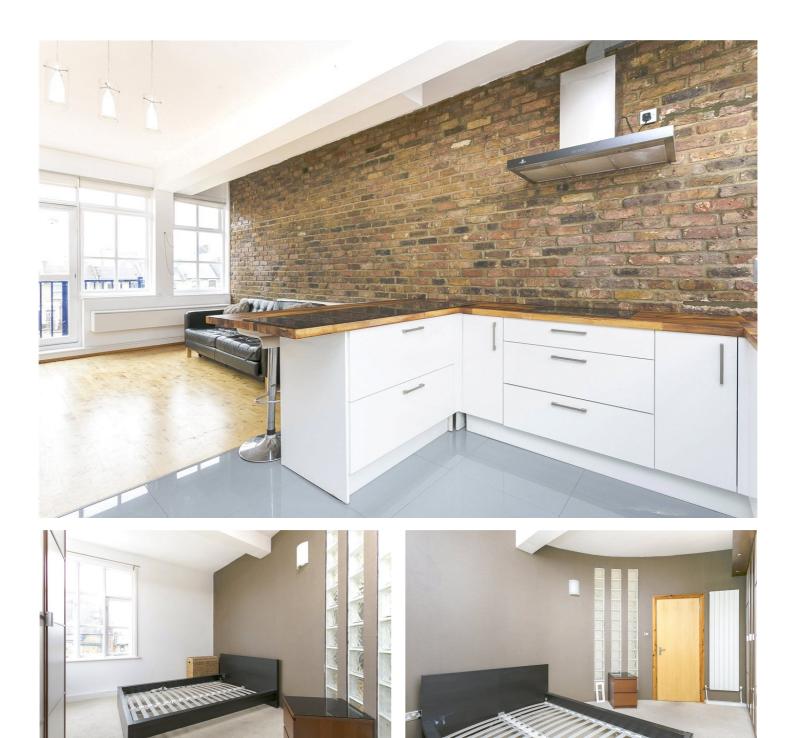

### **DESCRIPTION:**

A stunning one-bedroom apartment situated on the second floor of a sought after school conversion within a gated development. It's finished to a high standard and set moments from Chatsworth Road. The property offers one large double bedroom with wraparound glass brick wall and a contemporary family bathroom suite. The kitchen is exceptional and an ideal space for entertaining being open to the reception which has a characterful exposed brick wall, the reception itself is flooded with natural light and gives access to the private balcony. The apartment further benefits from a breakfast bar, wooden floors, access to a vast roof terrace with outstanding views and private off-street parking.