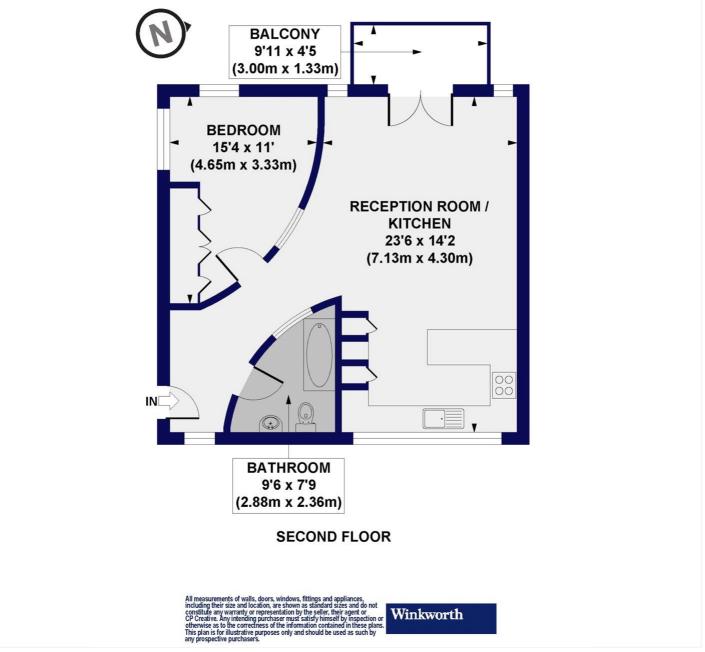

#### Principal Square, E9 Approx. Gross Internal Floor Area 635 sq. ft / 58.97 sq. m

This floorplan is for illustration purposes only and is not to scale. The position and size of doors, windows, appliances and other features are approximate.