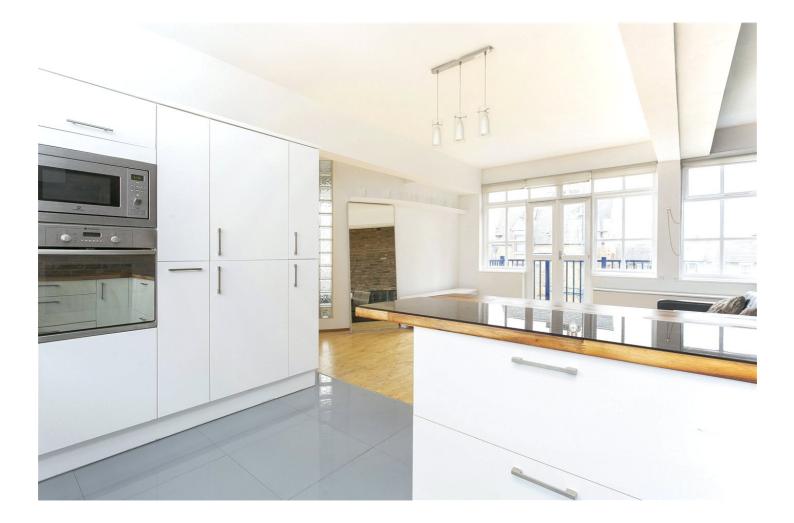

### **DESCRIPTION:**

A stunning one-bedroom apartment situated on the second floor of a sought after school conversion within a gated development. It's finished to a high standard and set moments from Chatsworth Road. The property offers one large double bedroom with wraparound glass brick wall and a contemporary family bathroom suite. The kitchen is exceptional and an ideal space for entertaining being open to the reception which has a characterful exposed brick wall, the reception itself is flooded with natural light and gives access to the private balcony. The apartment further benefits from a breakfast bar, wooden floors, access to a vast roof terrace with outstanding views and private off-street parking.