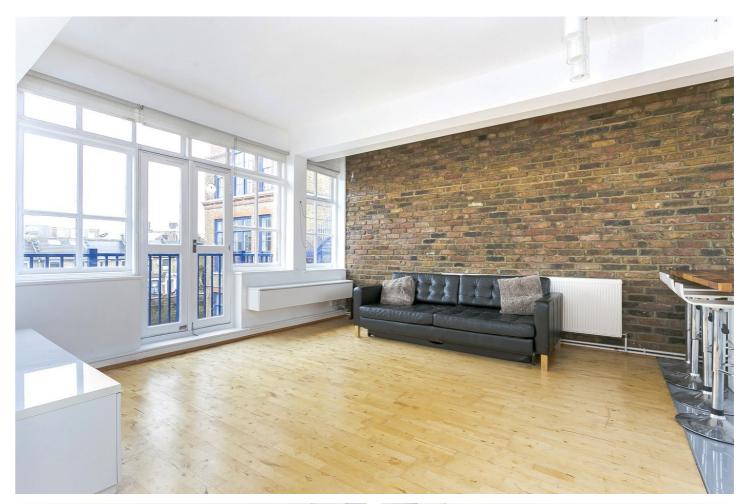

### **DESCRIPTION:**

A stunning one-bedroom apartment situated on the second floor of a sought after school conversion within a gated development. It's finished to a high standard and set moments from Chatsworth Road. The property offers one large double bedroom with wraparound glass brick wall and a contemporary family bathroom suite. The kitchen is exceptional and an ideal space for entertaining being open to the reception which has a characterful exposed brick wall, the reception itself is flooded with natural light and gives access to the private balcony. The apartment further benefits from a breakfast bar, wooden floors, access to a vast roof terrace with outstanding views and private off-street parking.