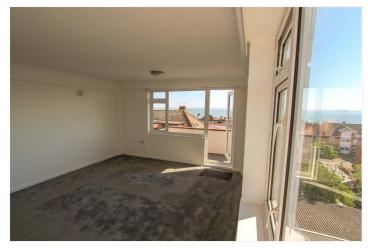

Communal entrance door with security entrance system. Communal hall with lift and stairs to all floors

Entrance door to: -

Hallway: - Doors to all rooms, storage cupboard.

Lounge: - 14'88 x 12'86.

A lovely bright and spacious room with panoramic views of the Thames Estuary from the double-glazed windows to front and side. Door to front leading to Balcony.

Balcony: - Stunning panoramic views over the Thames Estuary.

Kitchen: - 9'80 x 6'49.

Double glazed window to side offer lovely Estuary views. Inset single drainer sink unit with mixer taps and tiled surrounds. Range of working surfaces to two walls with base units below, eye level units over and space for kitchen appliances. Built in cupboards.