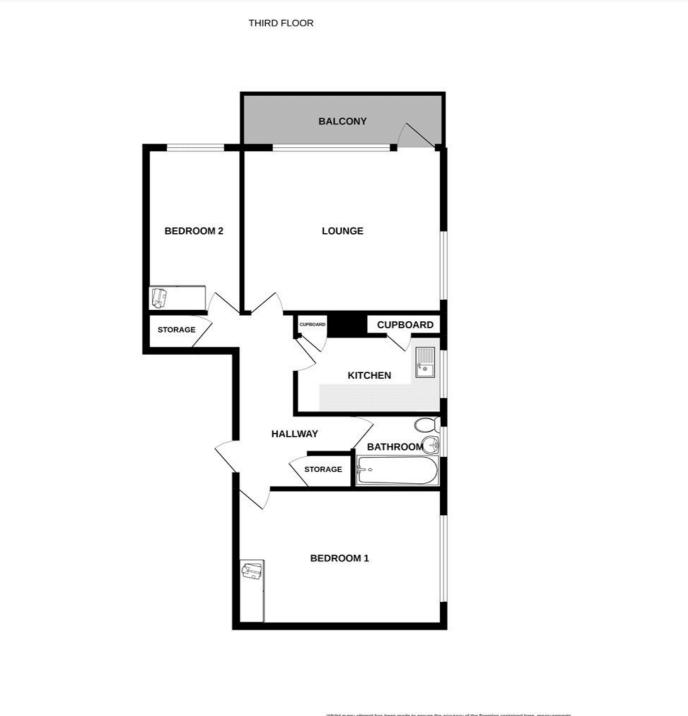

Grand Court West is a delightful building in central Leigh with secure entry phone system and a lift to all floors. Viewing of this fantastic twobedroom purpose built third floor is highly recommended. Accommodation: -

Communal entrance door with security entrance system. Communal hall with lift and stairs to all floors

Entrance door to: -

Hallway: - Doors to all rooms, storage cupboard.

Lounge: - 14'88 x 12'86.

A lovely bright and spacious room with panoramic views of the Thames Estuary from the double-glazed windows to front and side. Door to front leading to Balcony.

Balcony: - Stunning panoramic views over the Thames Estuary.

Kitchen: - 9'80 x 6'49.

Double glazed window to side offer lovely Estuary views. Inset single drainer sink unit with mixer taps and tiled surrounds. Range of working surfaces to two walls with base units below, eye level units over and space for kitchen appliances. Built in cupboards.

Bedroom One: - 12'65 x 10'58.

Double glazed window to side offering sea views. Built in wardrobes.

Bedroom Two: -15'05 x 8'47.

Double Glazed window to front with lovely sea views and built in wardrobe.

Bathroom: -6'05 x 6'07.

Double glazed obscure window to side. Modern white suite comprising panelled bath with mixer taps and shower attachment, low level wc and wash hand basin with mono tap. Part tiling to walls

Exterior: -

This floorplan is for illustration purposes only and is not to scale. The position and size of doors, windows, appliances and other features are approximate.

Tenure: Leasehold

Term: 136 year and 4 months