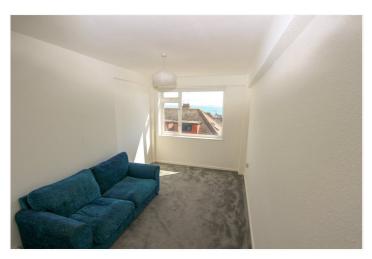

Communal entrance door with security entrance system. Communal hall with lift and stairs to all floors

Entrance door to: -

Hallway: - Doors to all rooms, storage cupboard.

Lounge: - 14'88 x 12'86.

A lovely bright and spacious room with panoramic views of the Thames Estuary from the double-glazed windows to front and side. Door to front leading to Balcony.

Balcony: - Stunning panoramic views over the Thames Estuary.

Kitchen: - 9'80 x 6'49.

Double glazed window to side offer lovely Estuary views. Inset single drainer sink unit with mixer taps and tiled surrounds. Range of working surfaces to two walls with base units below, eye level units over and space for kitchen appliances. Built in cupboards.