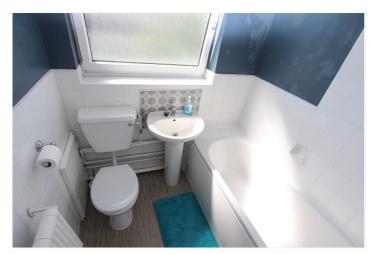

Double glazed obscure window to side. Modern white suite comprising panelled bath with mixer taps and shower attachment, low level wc and wash hand basin with mono tap. Part tiling to walls

Exterior: -