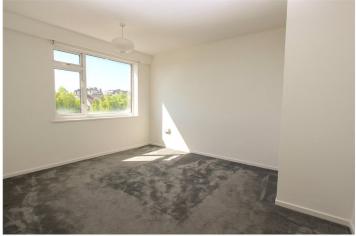

Bedroom One: - 12'65 x 10'58.

Double glazed window to side offering sea views. Built in wardrobes.

Bedroom Two: -15'05 x 8'47.

Double Glazed window to front with lovely sea views and built in wardrobe.

Bathroom: -6'05 x 6'07.