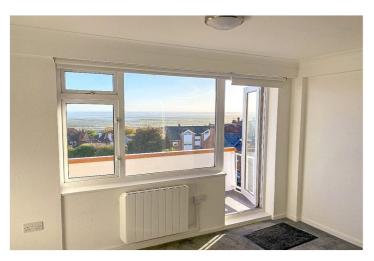

Communal entrance door with security entrance system. Communal hall with lift and stairs to all floors

Entrance door to: -

Hallway: - Doors to all rooms, storage cupboard.

Lounge: - 14'88 x 12'86.

A lovely bright and spacious room with panoramic views of the Thames Estuary from the double-glazed windows to front and side. Door to front leading to Balcony.

Balcony: - Stunning panoramic views over the Thames Estuary.

Kitchen: - 9'80 x 6'49.

Double glazed window to side offer lovely Estuary views. Inset single drainer sink unit with mixer taps and tiled surrounds. Range of working surfaces to two walls with base units below, eye level units over and space for kitchen appliances. Built in cupboards.