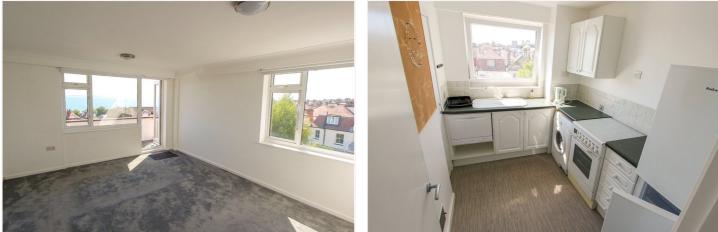

Communal entrance door with security entrance system. Communal hall with lift and stairs to all floors

Entrance door to: -

Hallway: - Doors to all rooms, storage cupboard.

Lounge: - 14'88 x 12'86.

A lovely bright and spacious room with panoramic views of the Thames Estuary from the double-glazed windows to front and side. Door to front leading to Balcony.

Balcony: - Stunning panoramic views over the Thames Estuary.

Kitchen: - 9'80 x 6'49.

Double glazed window to side offer lovely Estuary views. Inset single drainer sink unit with mixer taps and tiled surrounds. Range of working surfaces to two walls with base units below, eye level units over and space for kitchen appliances. Built in cupboards.