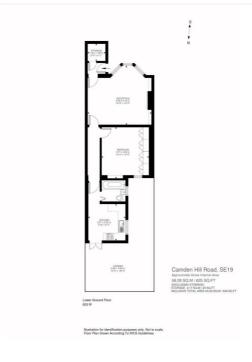

## **DESCRIPTION:**

Winkworth is pleased to offer this beautifully presented one bedroom flat for rent in the heart of Crystal Palace.

The property is located on the lower ground floor and benefits from having its own private entrance. Comprising entrance hallway, spacious reception with bay window allowing for an abundance of natural light, good sized bedroom with fitted wardrobes across one side of the room offering great storage solutions. Modern bathroom suite and eat in kitchen to the rear with patio doors out onto the easy to maintain paved garden.

This floorplan is for illustration purposes only and is not to scale. The position and size of doors, windows, appliances and other features are approximate.

Crystal Palace | 02038693222 | crystalpalace@winkworth.co.uk