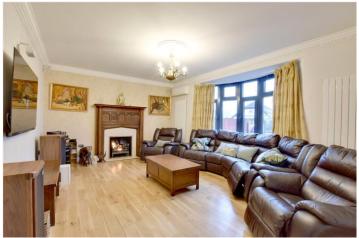

## **DESCRIPTION:**

Arranged over three floors the accommodation comprises; large entrance hall with built in storage and downstairs WC, a 17'10 x 14'3 living room with bay window, a large utility room and a fantastic and huge, kitchen/diner/family room to the rear. The beautiful fitted kitchen includes island with induction hob and feature extractor, fresh water tap, American fridge freezer and almost full width glazed doors to the garden. The first floor provides five double bedrooms, one of which with ensuite shower room and walk in wardrobe, a large family bathroom with separate shower and bath and a third shower room with his and her wash basins. Finally, the top floor boasts a huge master suite with built in wardrobes, modern shower room, ample eaves storage and a Juliette balcony with superb views over the garden and the park beyond. To the rear is a 140ft mature garden with terrace, extensive lawn, feature lighting, mature shrubs and tree house. At the end of the garden is a second large and secluded terrace area with pergola and jacuzzi as well as a fantastic summerhouse. The summerhouse includes a kitchenette, feature stone built fireplace, shower room with WC, sauna, and a cool den/storage space above. To the front is a gated in and out driveway with off street parking for several cars and a garage to the side.