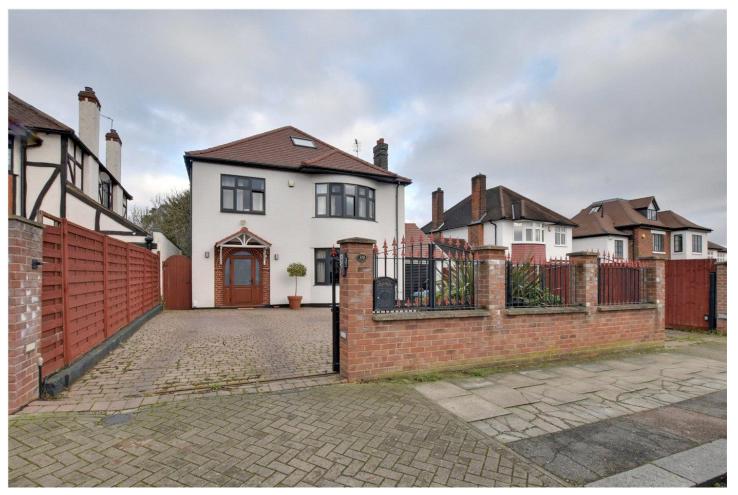

WINN ROAD, LEE, LONDON, SE12 9EX

OFFER IN EXCESS OF £1,700,000 FREEHOLD

A VAST AND IMPRESSIVE, SIX DOUBLE BEDROOM, FOUR BATHROOM, DETACHED FAMILY HOME SPANNING CIRCA 3,500 SQ.FT (325 SQ.M) WITH AN INCREDIBLE 140FT GARDEN AND SUMMERHOUSE WITH SAUNA, IN THIS POPULAR RESIDENTIAL LOCATION BACKING ONTO HORN FAIR PARK.

## **DESCRIPTION:**

Arranged over three floors the accommodation comprises; large entrance hall with built in storage and downstairs WC, a 17'10 x 14'3 living room with bay window, a large utility room and a fantastic and huge, kitchen/diner/family room to the rear. The beautiful fitted kitchen includes island with induction hob and feature extractor, fresh water tap, American fridge freezer and almost full width glazed doors to the garden. The first floor provides five double bedrooms, one of which with ensuite shower room and walk in wardrobe, a large family bathroom with separate shower and bath and a third shower room with his and her wash basins. Finally, the top floor boasts a huge master suite with built in wardrobes, modern shower room, ample eaves storage and a Juliette balcony with superb views over the garden and the park beyond. To the rear is a 140ft mature garden with terrace, extensive lawn, feature lighting, mature shrubs and tree house. At the end of the garden is a second large and secluded terrace area with pergola and jacuzzi as well as a fantastic summerhouse. The summerhouse includes a kitchenette, feature stone built fireplace, shower room with WC, sauna, and a cool den/storage space above. To the front is a gated in and out driveway with off street parking for several cars and a garage to the side.