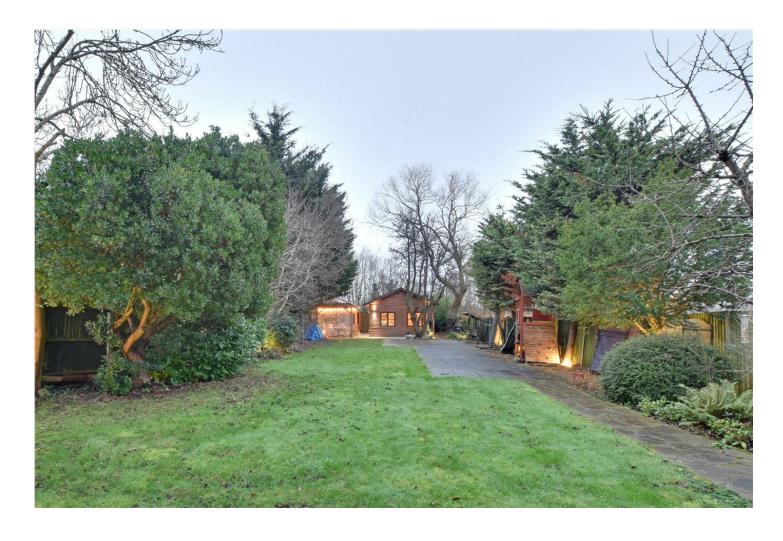

## **DESCRIPTION:**

Arranged over three floors the accommodation comprises; large entrance hall with built in storage and downstairs WC, a 17'10 x 14'3 living room with bay window, a large utility room and a fantastic and huge, kitchen/diner/family room to the rear. The beautiful fitted kitchen includes island with induction hob and feature extractor, fresh water tap, American fridge freezer and almost full width glazed doors to the garden. The first floor provides five double bedrooms, one of which with ensuite shower room and walk in wardrobe, a large family bathroom with separate shower and bath and a third shower room with his and her wash basins. Finally, the top floor boasts a huge master suite with built in wardrobes, modern shower room, ample eaves storage and a Juliette balcony with superb views over the garden and the park beyond. To the rear is a 140ft mature garden with terrace, extensive lawn, feature lighting, mature shrubs and tree house. At the end of the garden is a second large and secluded terrace area with pergola and jacuzzi as well as a fantastic summerhouse. The summerhouse includes a kitchenette, feature stone built fireplace, shower room with WC, sauna, and a cool den/storage space above. To the front is a gated in and out driveway with off street parking for several cars and a garage to the side.