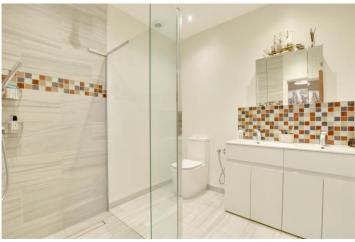

## **DESCRIPTION:**

Arranged over three floors the accommodation comprises; large entrance hall with built in storage and downstairs WC, a 17'10 x 14'3 living room with bay window, a large utility room and a fantastic and huge, kitchen/diner/family room to the rear. The beautiful fitted kitchen includes island with induction hob and feature extractor, fresh water tap, American fridge freezer and almost full width glazed doors to the garden. The first floor provides five double bedrooms, one of which with ensuite shower room and walk in wardrobe, a large family bathroom with separate shower and bath and a third shower room with his and her wash basins. Finally, the top floor boasts a huge master suite with built in wardrobes, modern shower room, ample eaves storage and a Juliette balcony with superb views over the garden and the park beyond. To the rear is a 140ft mature garden with terrace, extensive lawn, feature lighting, mature shrubs and tree house. At the end of the garden is a second large and secluded terrace area with pergola and jacuzzi as well as a fantastic summerhouse. The summerhouse includes a kitchenette, feature stone built fireplace, shower room with WC, sauna, and a cool den/storage space above. To the front is a gated in and out driveway with off street parking for several cars and a garage to the side.