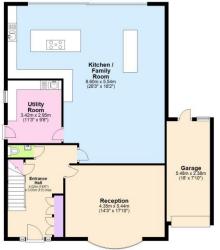

## **DESCRIPTION:**

Arranged over three floors the accommodation comprises; large entrance hall with built in storage and downstairs WC, a 17'10 x 14'3 living room with bay window, a large utility room and a fantastic and huge, kitchen/diner/family room to the rear. The beautiful fitted kitchen includes island with induction hob and feature extractor, fresh water tap, American fridge freezer and almost full width glazed doors to the garden. The first floor provides five double bedrooms, one of which with ensuite shower room and walk in wardrobe, a large family bathroom with separate shower and bath and a third shower room with his and her wash basins. Finally, the top floor boasts a huge master suite with built in wardrobes, modern shower room, ample eaves storage and a Juliette balcony with superb views over the garden and the park beyond. To the rear is a 140ft mature garden with terrace, extensive lawn, feature lighting, mature shrubs and tree house. At the end of the garden is a second large and secluded terrace area with pergola and jacuzzi as well as a fantastic summerhouse. The summerhouse includes a kitchenette, feature stone built fireplace, shower room with WC, sauna, and a cool den/storage space above. To the front is a gated in and out driveway with off street parking for several cars and a garage to the side.

Total area: approx. 346.8 sq. metres (3732.6 sq. feet)

This floorplan is for illustration purposes only and is not to scale. The position and size of doors, windows, appliances and other features are approximate. Any lease and service charge details have been provided by the vendor. Any interest party should have these checked by a solicitor as part of the purchase process.