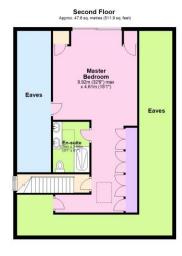

## **DESCRIPTION:**

Arranged over three floors the accommodation comprises; large entrance hall with built in storage and downstairs WC, a 17'10 x 14'3 living room with bay window, a large utility room and a fantastic and huge, kitchen/diner/family room to the rear. The beautiful fitted kitchen includes island with induction hob and feature extractor, fresh water tap, American fridge freezer and almost full width glazed doors to the garden. The first floor provides five double bedrooms, one of which with ensuite shower room and walk in wardrobe, a large family bathroom with separate shower and bath and a third shower room with his and her wash basins. Finally, the top floor boasts a huge master suite with built in wardrobes, modern shower room, ample eaves storage and a Juliette balcony with superb views over the garden and the park beyond. To the rear is a 140ft mature garden with terrace, extensive lawn, feature lighting, mature shrubs and tree house. At the end of the garden is a second large and secluded terrace area with pergola and jacuzzi as well as a fantastic summerhouse. The summerhouse includes a kitchenette, feature stone built fireplace, shower room with WC, sauna, and a cool den/storage space above. To the front is a gated in and out driveway with off street parking for several cars and a garage to the side.

Total area: approx. 346.8 sq. metres (3732.6 sq. feet)

This floorplan is for illustration purposes only and is not to scale. The position and size of doors, windows, appliances and other features are approximate. Any lease and service charge details have been provided by the vendor. Any interest party should have these checked by a solicitor as part of the purchase process.