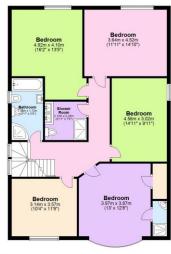

## **DESCRIPTION:**

Arranged over three floors the accommodation comprises; large entrance hall with built in storage and downstairs WC, a 17'10 x 14'3 living room with bay window, a large utility room and a fantastic and huge, kitchen/diner/family room to the rear. The beautiful fitted kitchen includes island with induction hob and feature extractor, fresh water tap, American fridge freezer and almost full width glazed doors to the garden. The first floor provides five double bedrooms, one of which with ensuite shower room and walk in wardrobe, a large family bathroom with separate shower and bath and a third shower room with his and her wash basins. Finally, the top floor boasts a huge master suite with built in wardrobes, modern shower room, ample eaves storage and a Juliette balcony with superb views over the garden and the park beyond. To the rear is a 140ft mature garden with terrace, extensive lawn, feature lighting, mature shrubs and tree house. At the end of the garden is a second large and secluded terrace area with pergola and jacuzzi as well as a fantastic summerhouse. The summerhouse includes a kitchenette, feature stone built fireplace, shower room with WC, sauna, and a cool den/storage space above. To the front is a gated in and out driveway with off street parking for several cars and a garage to the side.

Total area: approx. 346.8 sq. metres (3732.6 sq. feet)

This floorplan is for illustration purposes only and is not to scale. The position and size of doors, windows, appliances and other features are approximate. Any lease and service charge details have been provided by the vendor. Any interest party should have these checked by a solicitor as part of the purchase process.