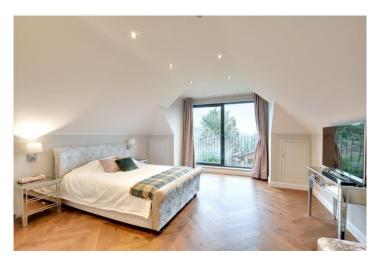

## **DESCRIPTION:**

Arranged over three floors the accommodation comprises; large entrance hall with built in storage and downstairs WC, a 17'10 x 14'3 living room with bay window, a large utility room and a fantastic and huge, kitchen/diner/family room to the rear. The beautiful fitted kitchen includes island with induction hob and feature extractor, fresh water tap, American fridge freezer and almost full width glazed doors to the garden. The first floor provides five double bedrooms, one of which with ensuite shower room and walk in wardrobe, a large family bathroom with separate shower and bath and a third shower room with his and her wash basins. Finally, the top floor boasts a huge master suite with built in wardrobes, modern shower room, ample eaves storage and a Juliette balcony with superb views over the garden and the park beyond. To the rear is a 140ft mature garden with terrace, extensive lawn, feature lighting, mature shrubs and tree house. At the end of the garden is a second large and secluded terrace area with pergola and jacuzzi as well as a fantastic summerhouse. The summerhouse includes a kitchenette, feature stone built fireplace, shower room with WC, sauna, and a cool den/storage space above. To the front is a gated in and out driveway with off street parking for several cars and a garage to the side.