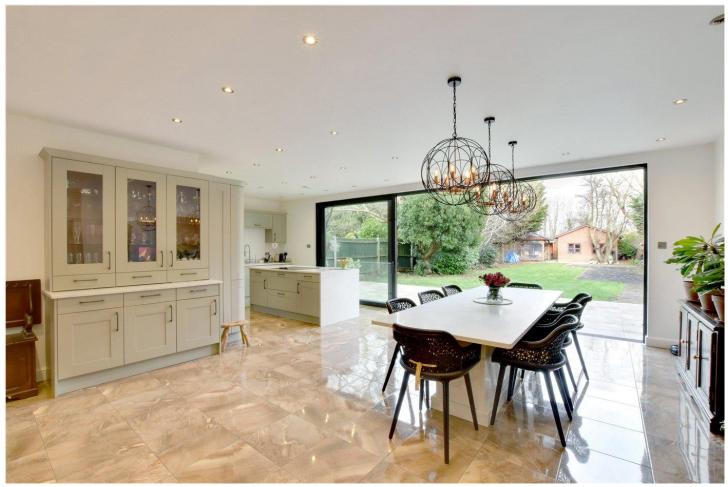

## **DESCRIPTION:**

Arranged over three floors the accommodation comprises; large entrance hall with built in storage and downstairs WC, a 17'10 x 14'3 living room with bay window, a large utility room and a fantastic and huge, kitchen/diner/family room to the rear. The beautiful fitted kitchen includes island with induction hob and feature extractor, fresh water tap, American fridge freezer and almost full width glazed doors to the garden. The first floor provides five double bedrooms, one of which with ensuite shower room and walk in wardrobe, a large family bathroom with separate shower and bath and a third shower room with his and her wash basins. Finally, the top floor boasts a huge master suite with built in wardrobes, modern shower room, ample eaves storage and a Juliette balcony with superb views over the garden and the park beyond. To the rear is a 140ft mature garden with terrace, extensive lawn, feature lighting, mature shrubs and tree house. At the end of the garden is a second large and secluded terrace area with pergola and jacuzzi as well as a fantastic summerhouse. The summerhouse includes a kitchenette, feature stone built fireplace, shower room with WC, sauna, and a cool den/storage space above. To the front is a gated in and out driveway with off street parking for several cars and a garage to the side.