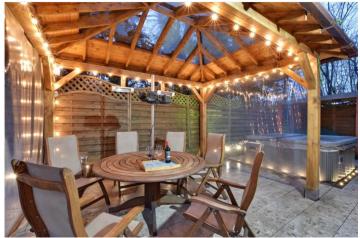

## **DESCRIPTION:**

Arranged over three floors the accommodation comprises; large entrance hall with built in storage and downstairs WC, a 17'10 x 14'3 living room with bay window, a large utility room and a fantastic and huge, kitchen/diner/family room to the rear. The beautiful fitted kitchen includes island with induction hob and feature extractor, fresh water tap, American fridge freezer and almost full width glazed doors to the garden. The first floor provides five double bedrooms, one of which with ensuite shower room and walk in wardrobe, a large family bathroom with separate shower and bath and a third shower room with his and her wash basins. Finally, the top floor boasts a huge master suite with built in wardrobes, modern shower room, ample eaves storage and a Juliette balcony with superb views over the garden and the park beyond. To the rear is a 140ft mature garden with terrace, extensive lawn, feature lighting, mature shrubs and tree house. At the end of the garden is a second large and secluded terrace area with pergola and jacuzzi as well as a fantastic summerhouse. The summerhouse includes a kitchenette, feature stone built fireplace, shower room with WC, sauna, and a cool den/storage space above. To the front is a gated in and out driveway with off street parking for several cars and a garage to the side.