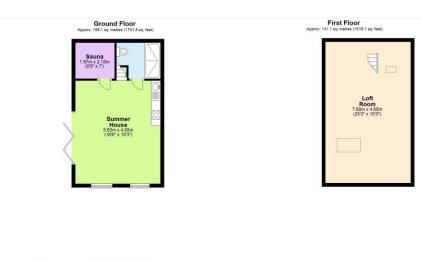

Total area: approx. 346.8 sq. metres (3732.6 sq. feet)

This floorplan is for illustration purposes only and is not to scale. The position and size of doors, windows, appliances and other features are approximate. Any lease and service charge details have been provided by the vendor. Any interest party should have these checked by a solicitor as part of the purchase process.